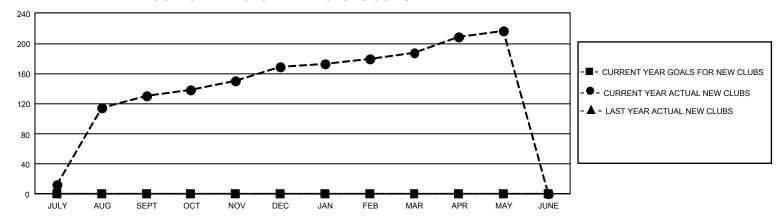

## GMT Constitutional Area 6, Group D

REPORT DOES NOT INCLUDE CLUBS IN UNDISTRICTED AREAS.

|               | Cluk          | os          |               |               |                  |
|---------------|---------------|-------------|---------------|---------------|------------------|
|               | RESULTS FOR   | R 2022-2023 |               |               | RESUI            |
| QUARTER       | NEW CLUB GOAL | NEW CLUBS   | DROPPED CLUBS | QUARTER MEMBE | R GROWTH<br>GOAL |
| JULY/AUG/SEPT | 0             | 130         | 32            | JULY/AUG/SEPT | 0                |
| OCT/NOV/DEC   | 0             | 39          | 154           | OCT/NOV/DEC   | 0                |
| JAN/FEB/MAR   | 0             | 19          | 32            | JAN/FEB/MAR   | 0                |
| APR/MAY/JUNE  | 0             | 29          | 7             | APR/MAY/JUNE  | 0                |

## GOALS AND ACTUAL NEW CLUBS CUMULATIVE