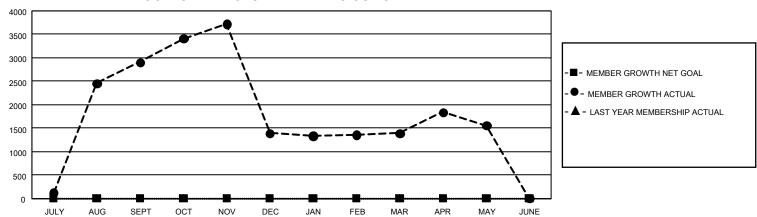

| Members               |                           |                         |                                              |  |  |  |  |  |
|-----------------------|---------------------------|-------------------------|----------------------------------------------|--|--|--|--|--|
| RESULTS FOR 2022-2023 |                           |                         |                                              |  |  |  |  |  |
| QUARTER N             | MEMBER GROWTH NET<br>GOAL | MEMBER GROWTH<br>ACTUAL | DROPPED MEMBERS ACTUAL (including transfers) |  |  |  |  |  |
| JULY/AUG/SEP          | OT 0                      | 4,797                   | 1,641                                        |  |  |  |  |  |
| OCT/NOV/DEC           | 0                         | 1,881                   | 3,347                                        |  |  |  |  |  |
| JAN/FEB/MAR           | 0                         | 1,459                   | 1,304                                        |  |  |  |  |  |
| APR/MAY/JUNE          | 0                         | 1,395                   | 1,080                                        |  |  |  |  |  |

## GOALS AND ACTUAL MEMBERS CUMULATIVE

| DROPPED CLUBS: 225 |       | 1,111 CLUBS OF 2,161 ADDED<br>1 OR MORE NEW MEMBERS | GENDER DISTRIBUTION                    |                 |
|--------------------|-------|-----------------------------------------------------|----------------------------------------|-----------------|
|                    |       |                                                     | MALE                                   | 31,288 (69.51%) |
|                    |       |                                                     | FEMALE                                 | 13,692 (30.42%) |
| DROPPED MEMBERS    |       |                                                     | NON BINARY                             | 1 (0.00%)       |
| DECEASED           | 39    |                                                     | PREFER NOT TO ANSWER                   | 28 (0.06%)      |
| CLUB CANCELLED     | 2,204 |                                                     | TOTAL FAMILY UNIT MEMBERS 37.29        |                 |
| OTHER              | 5,129 | CLICK HERE FOR                                      |                                        | ,               |
| TOTAL              | 7,372 | CUMULATIVE MEMBERSHIP DATA                          | FAMILY MEMBERS PAYING HALF DUES 26,289 |                 |
|                    |       |                                                     |                                        |                 |